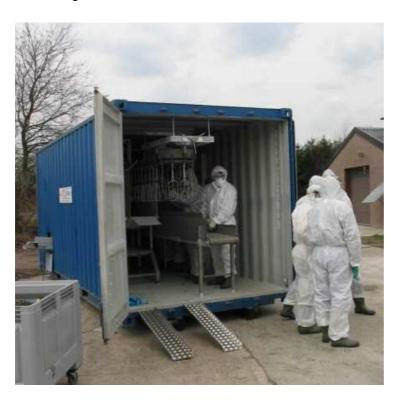

## **ELEKTRO KILLING AED-EL9**

The AED-EL9 consists a sea container with an automatic system with hooks where the bird have to be hanged up with there feet. This system is specially designed for the killing of Duck or other poultry up to 3,5 kg. In case there is not gas supply or on special demand form our client. The EL9 has his own electrical generator. Further there is a material container containing lights. Spools and spanners.

| Fte'          | Depending of the stablesize ca. 30 Persons (2 helpers, 1 Koordinator, 6-8 Hangmen and 21 catchers |
|---------------|---------------------------------------------------------------------------------------------------|
| capacity      | 1.000 - 3.000 animals / hour                                                                      |
| Killing time  | 10 - 15 sec.                                                                                      |
|               | Fleischhühner, kleine Puten bis 3500 g, Gänse, Enten, Wachteln, Fasane.                           |
| Application   | large quantities of stock such as poultry, wildfowl, duck                                         |
| Dimensions    | long x width x high: 6000 x 2500 x 2200 mm                                                        |
| inlet         | Front side                                                                                        |
| Outlet        | Side by transport belt                                                                            |
| Working space | 60 m2                                                                                             |
| weight        | 3.300 kg                                                                                          |
| Power         | 380V provided by generator                                                                        |